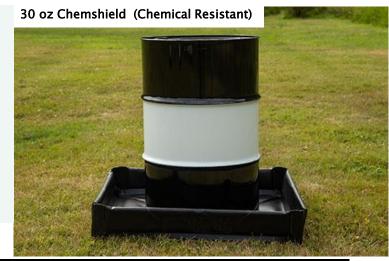

## Chemshield Collapsible Mini Berms

| Product Code | Width         | Length        | Height      | Fabric Weights |
|--------------|---------------|---------------|-------------|----------------|
| MBB244       | 610 mm (24")  | 610 mm (24")  | 111 mm (4") | 30oz           |
| MBB364       | 914 mm (36")  | 914 mm (36")  | 111 mm (4") | 30oz           |
| MBB484       | 1219 mm (48") | 1219 mm (48") | 111 mm (4") | 30oz           |
| MBB246       | 610 mm (24")  | 610mm (24")   | 150mm (6")  | 30oz           |
| MBB366       | 914 mm (36")  | 914mm (36")   | 150mm (6")  | 30oz           |
| MBB486       | 1219 mm (48") | 1219mm (48")  | 150mm (6")  | 30oz           |