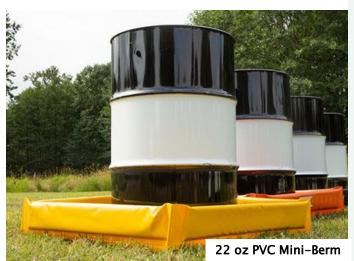

## **PVC Collapsible Mini Berms**

| Product Code | Width      | Length            | Height      | Fabric Weights |
|--------------|------------|-------------------|-------------|----------------|
| MBY244       | 610 mm (2  | 4") 610 mm (24")  | 111 mm (4") | 22oz           |
| MBY364       | 914 mm (3  | 6") 914 mm (36")  | 111 mm (4") | 22oz           |
| MBY484       | 1219 mm (4 | 8") 1219 mm (48") | 111 mm (4") | 22oz           |
| MBY246       | 610 mm (2  | 4") 610mm (24")   | 150mm (6")  | 22oz           |
| MBY366       | 914 mm (3  | 6") 914mm (36")   | 150mm (6")  | 22oz           |
| MBY486       | 1219 mm (4 | 8") 1219mm (48")  | 150mm (6")  | 22oz           |

## **Special Order Custom Sizes**

The Mini-Berm is an ultra-lightweight and convenient spill tray for clean-up operations and spill prevention during fuel and chemical transfer. Mini-Berm trays are easily placed under valves, fittings, vehicles or machinery.

Totally reusable and compact, the Mini-Berm withstands most liquids, is designed to take standard-sized sorbent pads and meets EPA regulation 40CFR112.7

Constructed of durable fabric that is resistant to chemicals, fuels, oils, and acids.

- · Compact and lightweight for storage and easy transport
- Easily cleaned and maintained
- · Designed to take standard size sorbent pads.
- Appropriate for containment of waste water, petroleum products and various other chemicals