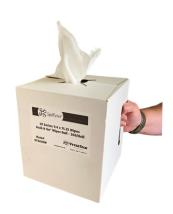

# Spilfyter Medium Duty Wiper Roll

## **Product Description:**

The Wiper GT series from Spilfyter blends strength, absorbency and durability to give your operation a new workhorse for tackling everyday challenges. Spilfyter spunlace blends strength absorbency and durability. 300 wipes per grab-n-go box. Engineered to be your new "Go-To" wiper, the low-linting GT series withstands harsh chemicals and extended scrubbing while absorbing both oil and water based fluids.

#### Features & Benefits:

- \* Blends strength, absorbency and durability.
- \* 300 wipers per roll.
- \* Grab & Go roll is a center pull dispenser with a built-in handle for easy portability.
- \* Tough, clean and dependable alternative to shop rags.
- \* Spunlace construction is solvent resistant and offers excellent wet strength.
- \* Non-linting, cloth-like feel with superior wipe dry properties.