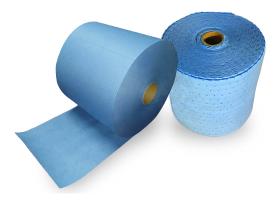

# 15"x 150" Oil Only Single-Ply Heavyweight Sorbent Rolls (2 ct)

#### **Product Description:**

- Absorbs all petroleum-based liquids including oil,gasoline,kerosene and diesel fuel.
- Heavyweight product provides additional absorbency and strength.
- Naturally repels water making them ideal for environmental applications.
- Dimple bond pattern increases strength and durability.
- Great wicking and performance.

#### **Specifications:**

| Liquids<br>Absorbed:    | Oil Only                         |
|-------------------------|----------------------------------|
| Grade/Weight:           | Heavyweight                      |
| Color/Colour:           | Blue                             |
| Package Count:          | 2                                |
| Product W (in):         | 15                               |
| Product L (ft):         | 150                              |
| Construction:           | 1-Ply Meltblown<br>Polypropylene |
| Bonded:                 | Yes                              |
| Perforations:           | Yes                              |
| Absorbency<br>(Gal):    | 36                               |
| Packaging Type:<br>UPC: | Bag<br>810042420380              |