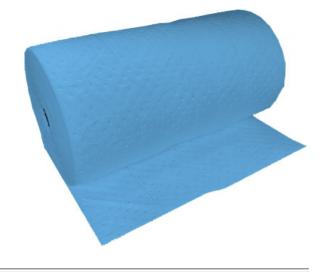

# M80-ESPC

## 30"x 150" Oil Only Single-Ply Heavyweight Sorbent Roll

## **Product Description:**

- Absorbs all petroleum-based liquids including oil,gasoline,kerosene and diesel fuel.
- Heavyweight product provides additional absorbency and strength.
- Naturally repels water making them ideal for environmental applications.
- Dimple bond pattern increases strength and durability.
- Great wicking and performance.

### **Specifications:**

| Liquids<br>Absorbed:    | Oil Only                         |
|-------------------------|----------------------------------|
| Grade/Weight:           | Heavyweight                      |
| Color/Colour:           | Blue                             |
| Package Count:          | 1                                |
| Product W (in):         | 30                               |
| Product L (ft):         | 150                              |
| Construction:           | 1-Ply Meltblown<br>Polypropylene |
| Bonded:                 | Yes                              |
| Perforations:           | Yes                              |
| Absorbency<br>(Gal):    | 36                               |
| Packaging Type:<br>UPC: | Bag<br>810042420380              |