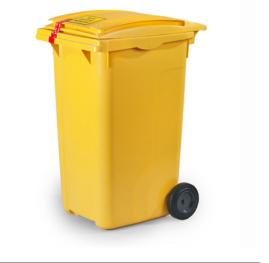

## 227 Litre (60 Gallon) Wheelie Bin

## **Product Description:**

A 227 Litre wheeled bin featuring a hinged lid and two wheels. Ideal for keeping spill kits in or transporting spill waste for safe disposal. The bin is made from a high grade polyethylene and are resistant to acid and alkaline solutions. Dash bins are ideal for building spill kits featuring contents requested by the customer

- Wheelie Bins made from Polyethylene to EU standards EN840
- Wheelie bins easily cleaned and are resistant to Acid and Alkaline solutions, fungi, bacteria and washing materials
- Fitted with 200mm wheels and built in handle

## **Specifications & Logistics:**

| Size              | 28" (L) x 23" (W) x 42" (H) |
|-------------------|-----------------------------|
| Recycled Content* | 0* %                        |
| Units/Case        | 1                           |
| Weight/Case**     | -                           |
| LTL/Pallet        | -                           |
| FTL/Pallet        | -                           |
| Sump Capacity     | -                           |
|                   |                             |