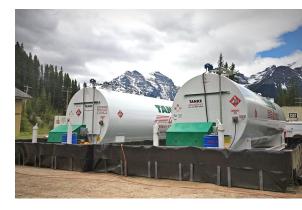

## Overview

**esp**cana

The Hurdle-Bracket BermPac containment solution is a durable berm. The hurdle brackets enable you to create a continuous rigid sidewall, offering high berm stability and eliminating the need for hose bridges. This makes the hurdle bracket spill berm a cost-saving approach to spill containment. Due to removable brackets, you can drive on and drive off the bracketed spill berm if necessary. This feature makes the hurdle bracket spill berm ideal for most industries, including construction companies, gas service companies, equipment rental companies, industrial plants, refineries, agriculture, fracking operations and municipal services.

## Features & Benefits

- \* Available in 12" and 36" side-walls
- \* Available in a variety of UV, chemical and acid resistant materials
- $\ast$  Standard Sizes available are; 12 x 50 x 12", and 20 x 50 x 36"
- \* Special Order custom sizes and fabrics 2 3 weeks lead time
- \* Rigid sidewall eliminates need for hose bridges
- \* Portable containment solution

## Features & Benefits

- \* Reinforced materials resist tears, punctures and rips
- \* Wide-base hurdle brackets offer maximum stability
- \* Custom hurdle brackets can make sidewalls as high as four feet tall
- \* A spill berm with hurdle brackets is an affordable spill containment option
- \* Hurdle bracket spill containment can be manufactured to meet federal and state secondary containment requirements for a variety of fluids, including chemical spills, diesel fuel, gasoline and oil