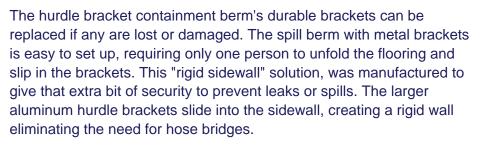

## Overview

**esp**cana

The Hurdle-Bracket BermPac containment solution is a durable berm. The hurdle brackets enable you to create a continuous rigid sidewall, offering high berm stability and eliminating the need for hose bridges. This makes the hurdle bracket spill berm a cost-saving approach to spill containment. Due to removable brackets, you can drive on and drive off the bracketed spill berm if necessary. This feature makes the hurdle bracket spill berm ideal for most industries, including construction companies, gas service companies, equipment rental companies, industrial plants, refineries, agriculture, fracking operations and municipal services.

## Features & Benefits

- \* Available in 12" and 36" side-walls
- \* Available in a variety of UV, chemical and acid resistant materials
- $\ast$  Standard Sizes available are; 12 x 50 x 12", and 20 x 50 x 36"
- \* Special Order custom sizes and fabrics 2 3 weeks lead time
- \* Rigid sidewall eliminates need for hose bridges
- \* Portable containment solution

## Features & Benefits

- \* Reinforced materials resist tears, punctures and rips
- \* Wide-base hurdle brackets offer maximum stability
- \* Custom hurdle brackets can make sidewalls as high as four feet tall
- \* A spill berm with hurdle brackets is an affordable spill containment option
- \* Hurdle bracket spill containment can be manufactured to meet federal and state secondary containment requirements for a variety of fluids, including chemical spills, diesel fuel, gasoline and oil