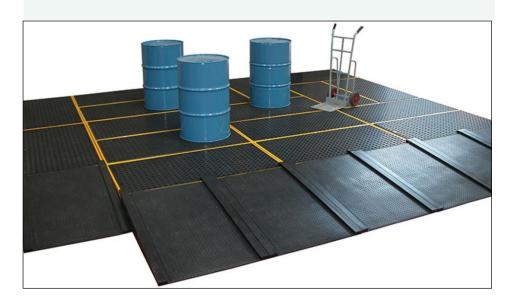

## 2 Drum Small Workfloor

SJ-300-001

2 Drum Small Workfloor | Secondary Containment

This product is fully recyclable

The 2 Drum Small Workfloor can be used for static spill containment and as liquid dispensing area.

Units can be joined together to provide larger workfloors with Joining Strips .

The 2 Drum Small Workfloor is a strong, removable PE platform with slip resistant texture on ramp and platforms.

This product is always in stock